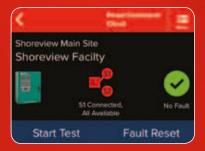

### ANYWHERE. ANYTIME. WITH CUMMINS CLOUD TECHNOLOGY.

Your easily accessible web and mobile app sends real-time notifications and warnings, so with a few clicks anyone who has security permissions can gain remote access and can even start, stop and acknowledge faults.

Shoreview Main Site

MONITOR MULTIPLE SITES AND SYSTEMS THROUGH A SINGLE INTERFACE AND ALLOW YOUR LOCAL CUMMINS DISTRIBUTOR TO RESPOND FASTER.

Accessed through any of your digital devices, you can reduce downtime and improve system reliability across your entire network. Using PowerCommand Cloud<sup>™</sup> your local Cummins distributor can handle routine issues remotely and mitigate potentially serious situations by scheduling proactive service calls based on the data they see.