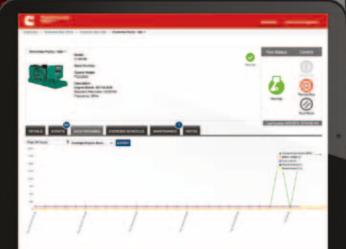

Accessed via your work station, tablet or smart phone via a user friendly interface, PowerCommand Cloud<sup>™</sup> allows you to check your system status, identify faults and access critical notifications, reducing your operation and maintenance costs.

### ONE PLATFORM. INTEGRATING YOU INTO YOUR NETWORK.

Because PowerCommand Cloud<sup>™</sup> stores historical data, you can view and analyze trends in peak usage, load and information related to error occurrences. PowerCommand Cloud<sup>™</sup> allows you to build trend data over time to optimize resources and balance loads to enhance your operations both short and long-term.

Shoreview Main Site

MONITOR MULTIPLE SITES AND SYSTEMS THROUGH A SINGLE INTERFACE AND ALLOW YOUR LOCAL CUMMINS DISTRIBUTOR TO RESPOND FASTER.

Accessed through any of your digital devices, you can reduce downtime and improve system reliability across your entire network. Using PowerCommand Cloud<sup>™</sup> your local Cummins distributor can handle routine issues remotely and mitigate potentially serious situations by scheduling proactive service calls based on the data they see.